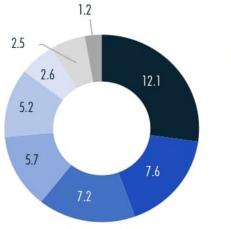

#### FDI BY ECONOMIC ACTIVITY 2016 – 2020 (USD BILLION)

#### Financial and Business Services

- Manufacturing
- Transportation, distribution and communications
- Hospitality and Tourism
- Electricity, gas and water
- Community services
- Construction
- Agriculture, hunting, forestry and fishing

Source: Balance of Payments - Banco de la República

 $(\boldsymbol{\Theta})$ 

Colombia has multiple development centers: 15 cities with a population of over 500,000 inhabitants and 27 cities with more than 250,000 inhabitants, which has helped to redistribute the country's growth and economic development in intermediate cities. It is expected that by 2033, two new cities will have over 500 thousand inhabitants each.