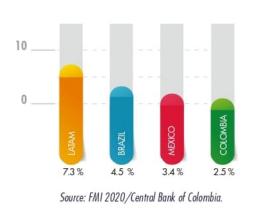

#### INFLATION RATES FOR 2021

REAL GDP GROWTH PROJECTIONS OF THE LARGEST ECONOMIES IN LATIN AMERICA

Source: IMF WEO April 2021. Brazil, Mexico and Argentina forecasts were updated in July 2021