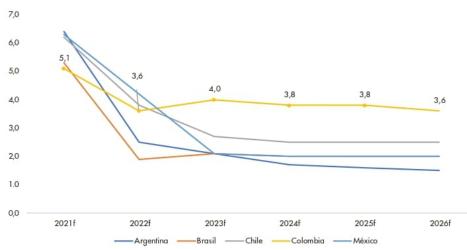

#### INFLATION RATES FOR 2021

REAL GDP GROWTH PROJECTIONS OF THE LARGEST ECONOMIES IN LATIN AMERICA

Source: IMF WEO April 2021. Brazil, Mexico and Argentina forecasts were updated in July 2021