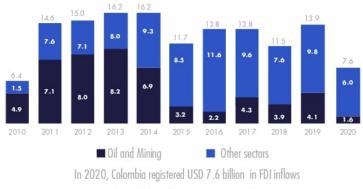

#### FDI INFLOWS (USD BILLION) 2010 - 2020

Source: Balance of Payments - Banco de la República